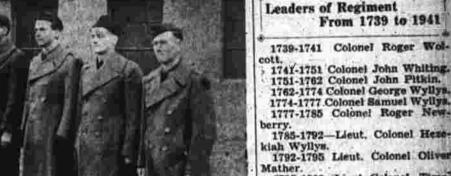

Anti-Tank Company, 169th Infantry, 43rd Division Prepares for Training

Anti-Tank Non-Commissioned Officers

Georgia, but will rejoin his company at Camp Blanding after the com

1747-1751 Colonel John Whiting. 1751-1762 Colonel John Pitkin. 1762-1774 Colonel George Wyllys. 1774-1777 Colonel Samuel Wyllys. 1777-1785 Colonel Roger New-