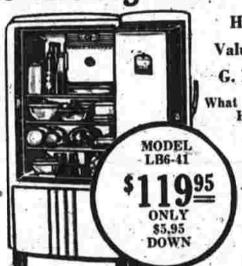

### Here Are More Hale Refrigerator Values!

**\$6**.95 DOWN DELIVERS THIS ARISTOCRAT OF ALL REFRIGERATORS

Here's the G-E Refrigerator with the famous Butter Conditioner, the most
talked about feature in all
refrigerators. A big 7
Cu. Ft. refrigerator. It
sells at the price of last
year's DeLuxe 6 and has
a host of new practical
features. Before buying
any refrigerator insist on
seeing the B7-41.