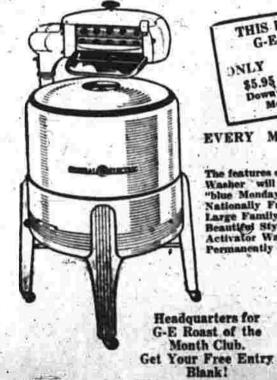

### G-E Washer and Range Prices Are Lowest in History!

THIS BEAUTIFUL
G-E WASHER
With Pump 55.95 55.95 Down Model AWS-16P EVERY MONDAY, A HAPPY

MONDAY The features of this new General Electric.
Washer will eliminate forever those "blue Mondays."
Nationally Famous Dovell Wringer Large Family Size Tub
Beautiful Styling
Activator Washing Action
Permanently Oiled G-E Motor