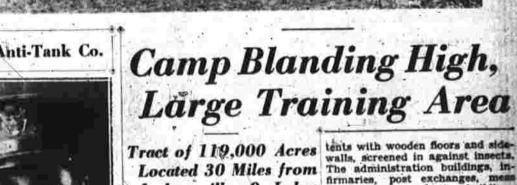

## Is Approved

Field to Contain at Least 105 Buildings for 2,200 Soldiers.

cluding both Air Corps and ser-

The buildings to be erected will

More thank the most have been done to the state of the properties of the properties

Rockville City Council Air Base Site Camp Blanding, Florida, Where Manchester Boys Will Train for a Year

which was coprised to the politic beginning that the politic was compared to the politic beginning that the politic beginning tha