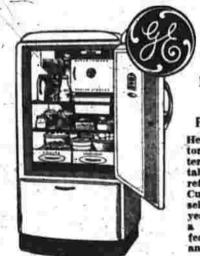

### Here's A Real Bargain! FULLY EQUIPPED

BRAND NEW 1940 G-E Model LB6-40, Originally \$164.95

You Need Pay Only \$6.95 Down

WHEN WE SAY FULLY EQUIPPED, WE MEAN FULLY EQUIPPED!

Just Look at These Features o Large Size Sliding Vegetable Crisper o 10-Lb. Cold Storage Compartment for Meats

• 6.2 Cu. Ft. of Storage Space • 80 Ice Cubes • Interior Light

• Stainless Steel Super Freezer

• G-E Famous Sealed In Steel Mechanism See This Refrigerator at Once Our Supply Is Limited