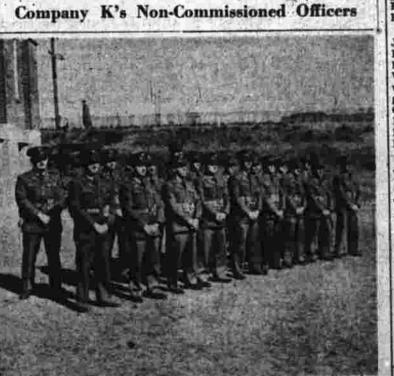

**Ouish Funeral Home** 

Regal Men's Shop

"K's" Commander On World War Fronts Official Roster Captain William H. Naylor, Com- Captain Raymond E. Hagedorn

Company K, 169th Infantry, 43rd Division Ready for a Year's Training in Florida